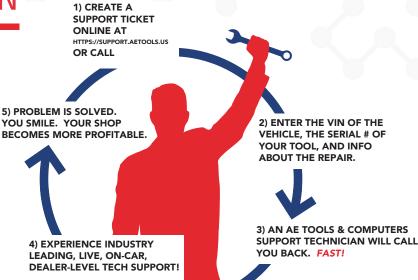

#### INCLUDED WITH ALL TOOLS PURCHASED THROUGH AE TOOLS & COMPUTERS... FOR THE LIFE OF THE TOOL!

When you have questions or problems, simply create a support ticket online and we will contact you guickly! If needed, we will log in remotely and help you solve the issues you are facing. This support is REAL. Real people helping you when you need it most!

Live Technical Support Hours: Monday, Wednesday - Friday 8AM to 6 PM Central Tuesday - 9 AM to 6 PM CST

https://support.aetools.us/

## ON-CAR SUPPORT IN A LEAGUE OF IT'S OWN

Our support team offers live phone and internet-based remote assistance for tool functionality, computer programming, immobilizer and security-related issues and more. We're actually live on the car with you, logged in via the internet to a PC at your location. Our online ticket system is easy to use. Simply create a ticket online and our staff will contact you quickly to provide industry leading tech support when you need it most.