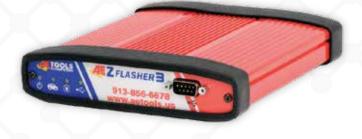

## J2534 PROGRAMMING AND OEM DIAGNOSTICS

THE FUTURE OF OEM DIAGNOSTICS IS HERE

The AE Z Flasher 3, a comprehensive J2534 ECU reprogrammer with built-in OBD II diagnostics provides the independent technician and automotive locksmith with the same diagnostic and service capabilities that exist at a franchise dealership.

THE AE Z FLASHER 3 HAS BEEN FULLY TESTED FOR COMPLIANCE AND MEETS ALL OF TODAY'S SAE J2534 STANDARDS!

#### J2534 TOOLS

AEZ Flasher 1 AEZ Flasher 2 AEZ Flasher 3 Other J2534 approved devices