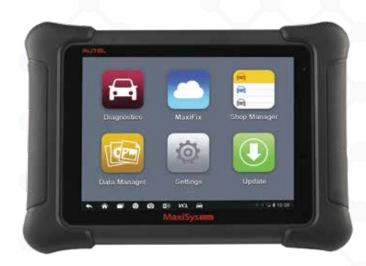

#### AFTERMARKET TOOLS Autel MaxiDAS DS708

Autel MaxiSYS Mini, Standard, Elite Autel MaxiSYS Mini, Standard, Elite Autel MaxiSYS Pro System with VCI (J-2534) Autel MaxiDiag Elite MD802 Autel MaxiSYS CV Autel MaxiSys CV Autel MaxiSys MS906 Autel MaxiSys MS906TS Autel MaxiSys MS906BT VW Vag com VCDS Pro-Kit Ross tech VW VCDS HEX CAN USB Cable Ross tech