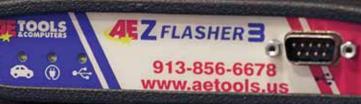

# J2534

## J2534 PROGRAMMING AND OEM DIAGNOSTICS

THE FUTURE OF OEM DIAGNOSTICS IS HERE

The AE Z Flasher 3, a comprehensive J2534 ECU reprogrammer with built-in OBD II diagnostics provides the independent technician and automotive locksmith with the same diagnostic and service capabilities that exist at a franchise dealership.

THE AE Z FLASHER 3 HAS BEEN FULLY TESTED FOR COMPLIANCE AND MEETS ALL OF TODAY'S SAE J2534 STANDARDS!