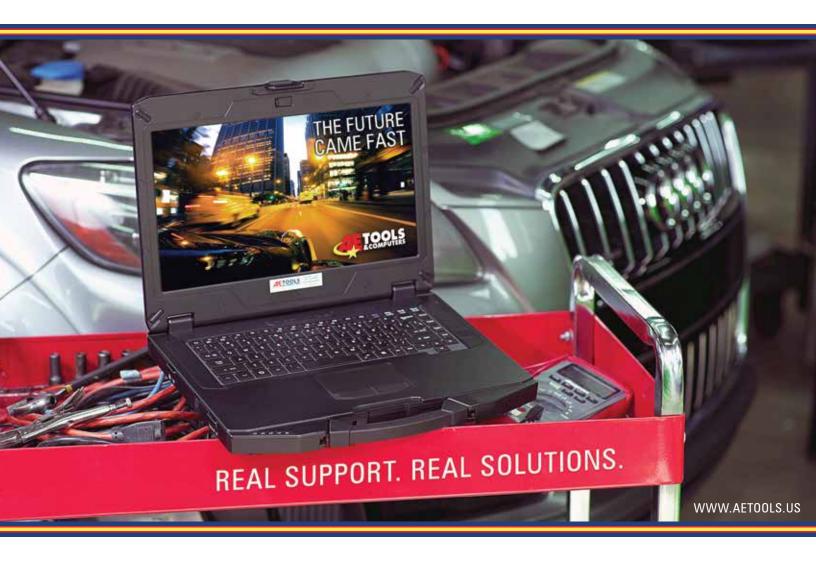

# THE FUTURE CAME FAST

1 m | weares

## AUTOMOTIVE LAPTOPS

For over a decade we've been building and perfecting custom laptops designed specifically to address the needs of the automotive technician, diesel technician and automotive locksmith. From the durability of the laptop to the hard drive configurations, our laptops are designed with you in mind.

As you may know, software from many of the OEM's conflict with one another. This means they can't operate together on the same hard drive on the laptop. We've solved that issue by implementing multiple partitions on the same hard drive, each equipped with Windows 10 IoT Enterprise. By doing this, we are able to isolate the various OEM softwares from one another, so multiple OEM softwares

run seamlessly from one laptop. Partitioning the hard drive makes our units completely scalable, so as you add more OEM tools to your arsenal, we can keep adding partitions to your laptop. If you outgrow the included 1 terabyte hard drive, don't worry, you can easily switch between partitioned hard drives (Durabook only). Big shops and fleets love the way we build our laptops, because we create one master hard drive and replicate them exactly the same to standardize their units, leading to increased efficiency in the shop. Our laptops come pre-loaded with the software you need, completely customized for your operation, with lifetime support from the team at AE Tools & Computers. Most units are ready to ship out in 48 hours!